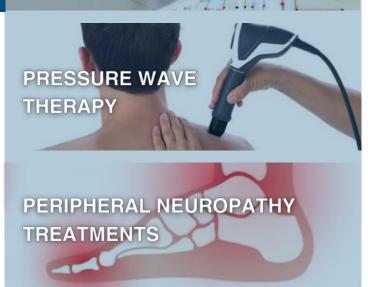

# CHIROPRACTIC CARE

NON-SURGICAL SPINAL DECOMPRESSION (FOR DISC CONDITIONS)

ACUPUNCTURE

#### WE SPECIALIZE IN THE RELIEF OF:

- Back Pain
- Neck Pain
- Sciatic Pain
- Disc Injuries
- Headaches
- Auto/Whiplash Injuries
- Knee Pain
- Foot/Ankle Pain
- Arm/Shoulder Pain
- Sports Injuries
- Fibromyalgia
- Chronic Fatigue
- Gut Health
- Neuropathy
- General Health & Wellness